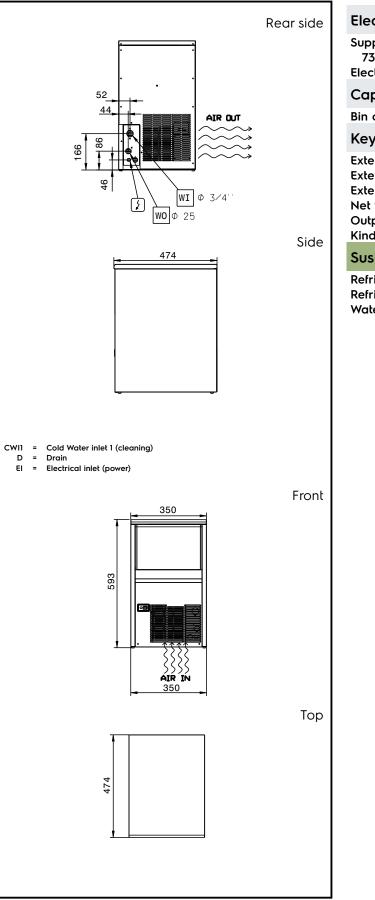

## Ice Makers Ice Cuber (14gr), 22kg/24h, 6kg bin, air-cooled

| Electric                                                                                                                              |                                                          |
|---------------------------------------------------------------------------------------------------------------------------------------|----------------------------------------------------------|
| Supply voltage:<br>730338 (ICA22I6SNPUK)<br>Electrical power max.:                                                                    | 230 V/1N ph/50 Hz<br>0.258 kW                            |
| Capacity:                                                                                                                             |                                                          |
| Bin capacity:                                                                                                                         | 6 kg                                                     |
| Key Information:                                                                                                                      |                                                          |
| External dimensions, Width:<br>External dimensions, Depth:<br>External dimensions, Height:<br>Net weight:<br>Output:<br>Kind of cube: | 350 mm<br>475 mm<br>601 mm<br>32 kg<br>22 kg/day<br>14gr |
| Sustainability                                                                                                                        |                                                          |
| Refrigerant type:<br>Refrigerant weight:<br>Water consumption:                                                                        | R290<br>70 g<br>4.1 lt/hr                                |